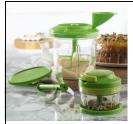

## **TOP 10 most popular catalog items Hosts select at half price!**

#1596 Power Chef<sup>™</sup>
Premium System
Retail value \$93.00
Catalog Price \$75.00
1/2 off Price
\$37.50
(page 31)

#1144 7-Pc. Vent 'N Serve Large Set Catalog Price \$125.00 1/2 Off Price \$62.50 (page 11)